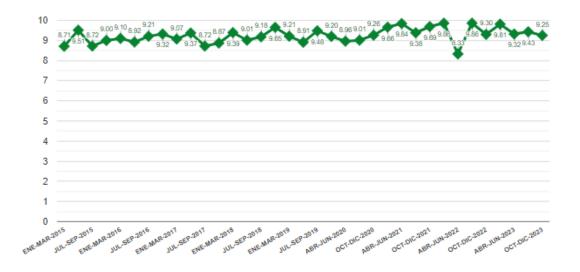

ÍNDICE DE DESEMPEÑO DE ATENCIÓN A USUARIOS (IDATU) Aseguradoras

Periodo: Enero - Diciembre 2023

| HSBC Seguros, S.A. de C.V., Grupo Financiero HSBC |                                                 |      |  |  |  |  |  |  |
|---------------------------------------------------|-------------------------------------------------|------|--|--|--|--|--|--|
| Del trimestre Octubre - Diciembre 2023            |                                                 |      |  |  |  |  |  |  |
| Procesos evaluados                                | Procesos evaluados Puntos obtenidos por proceso |      |  |  |  |  |  |  |
| Gestión Electrónica                               | 5.35                                            | 9.25 |  |  |  |  |  |  |
| Conciliación                                      | 3.91                                            | 9.25 |  |  |  |  |  |  |
|                                                   | EVOLUCIÓN HISTÓRICA                             |      |  |  |  |  |  |  |
| C,                                                | ALIFICACIONES POR TRIMESTRES INDEPENDIENTES     |      |  |  |  |  |  |  |