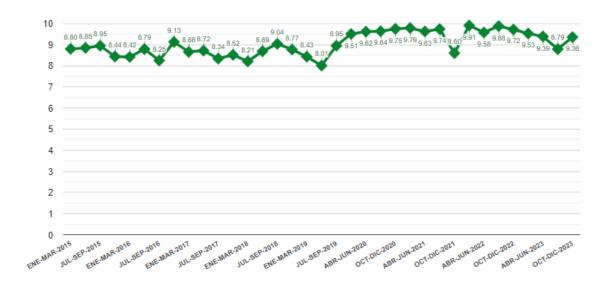

ÍNDICE DE DESEMPEÑO DE ATENCIÓN A USUARIOS (IDATU)

Bancos Periodo: Enero - Diciembre 2023

## HSBC México, S.A., Institución de Banca Múltiple, Grupo Financiero HSBC.

| Del trimestre Octubre - Diciembre 2023                             |                                              |  |  |  |  |  |  |  |  |  |
|--------------------------------------------------------------------|----------------------------------------------|--|--|--|--|--|--|--|--|--|
| Procesos evaluados Puntos obtenidos por proceso Calificación IDATU |                                              |  |  |  |  |  |  |  |  |  |
| Gestión Electrónica                                                | 9.36                                         |  |  |  |  |  |  |  |  |  |
| Conciliación                                                       | Conciliación 3.85                            |  |  |  |  |  |  |  |  |  |
|                                                                    | EVOLUCIÓN HISTÓRICA                          |  |  |  |  |  |  |  |  |  |
|                                                                    | CALIFICACIONES POR TRIMESTRES INDEPENDIENTES |  |  |  |  |  |  |  |  |  |