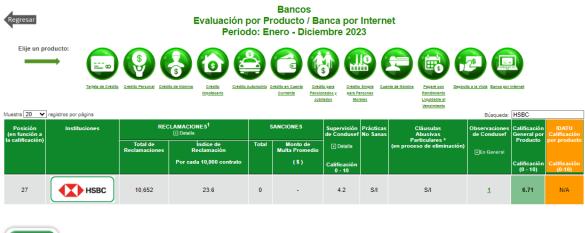

## EVALUACIÓN DE CONDUSEF EN LOS PRINCIPALES PRODUCTOS OFERTADOS Bancos

Periodo: Enero - Diciembre 2023

HSBC México, S.A., Institución de Banca Múltiple, Grupo Financiero HSBC.

Para conocer el detalle de los conceptos evaluados\*, da clic sobre la calificación

|                                                                                                                                                        |                                                        | ·                                     |                       |                                                                   |  |  |  |  |
|--------------------------------------------------------------------------------------------------------------------------------------------------------|--------------------------------------------------------|---------------------------------------|-----------------------|-------------------------------------------------------------------|--|--|--|--|
| Тіро                                                                                                                                                   | Producto Evaluado                                      | Calificación del Producto<br>(0 a 10) | Nivel de Calificación | Lugar Respecto de las<br>Instituciones que Ofertan<br>el Producto |  |  |  |  |
|                                                                                                                                                        | Tarjeta de Crédito                                     | <u>7.07</u>                           | ****                  | 4 de 14                                                           |  |  |  |  |
| Otorgamiento de<br>Crédito                                                                                                                             | Crédito Personal                                       | <u>9.14</u>                           | ****                  | 4 de 16                                                           |  |  |  |  |
|                                                                                                                                                        | Crédito en Cuenta<br>Corriente                         | <u>10.00</u>                          | ****                  | 1 de 4                                                            |  |  |  |  |
|                                                                                                                                                        | Cuenta de Nómina 9.24 9 de 15                          |                                       |                       |                                                                   |  |  |  |  |
| Captación de Recursos                                                                                                                                  | Pagaré con<br>Rendimiento Liquidable<br>al Vencimiento | <u>7.37</u>                           | ****                  | 15 de 19                                                          |  |  |  |  |
|                                                                                                                                                        | Depósito a la Vista 9.73 Sde 27                        |                                       |                       |                                                                   |  |  |  |  |
| Servicios     Banca por Internet     6.71     27 de 31                                                                                                 |                                                        |                                       |                       |                                                                   |  |  |  |  |
| * Conceptos evaluados en la calificación: Reclamaciones y Controversias, Sanciones, Supervisión de Condusef<br>yPrácticas No Sanas (sólo para Bancos). |                                                        |                                       |                       |                                                                   |  |  |  |  |