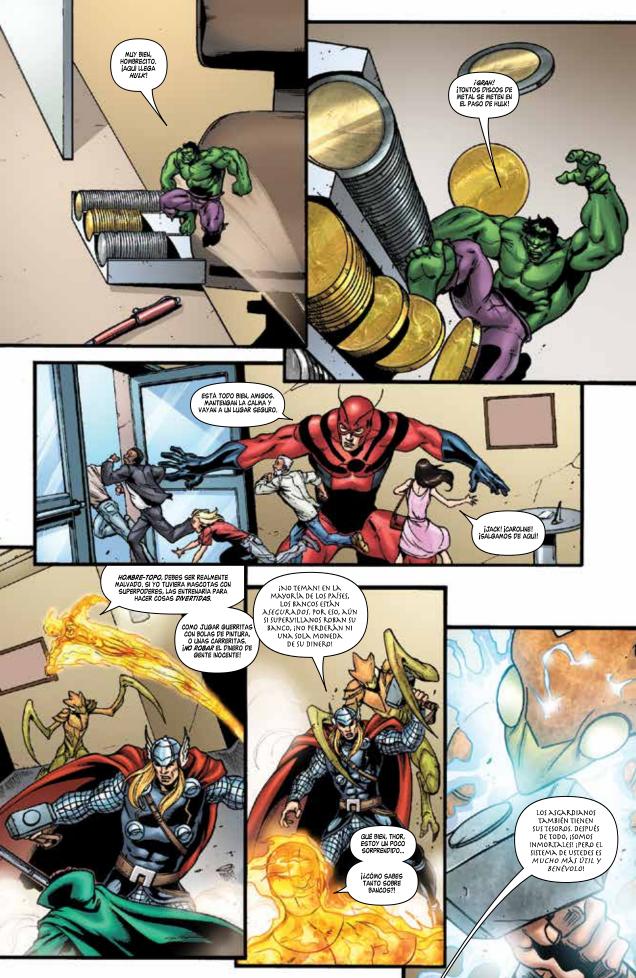

### HOMBRE-TOPO

Tras explorar Subterránea y cavar su propio reino, como el villano Hombre Topo, a Harvey Elder le fue otorgado el poder de reinar sobre la raza Moloid y sobre otros seres monstruosos que en algún momento fueron usados para las conquistas.

#### BANCO

Institución financiera donde se guarda el dinero.

### BANCARIO/BANCARIZACIÓN

Relativo a la banca/usar un banco para administrar tu dinero.