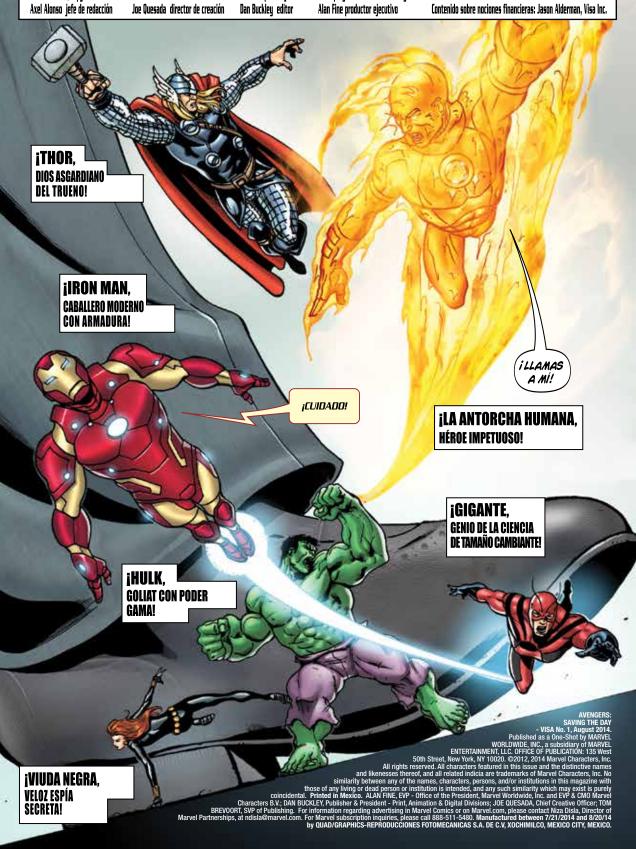

## IRON MAN

Un "joven ejecutivo con corazón de hierro," Tony Stark desarrolló una armadura que mantendría a salvo su vida después de que un fragmento de metralla se incrustara cerca de su corazón tras un ataque terrorista. Tony continúa combatiendo en pro de la justicia como un moderno caballero con una armadura de alta tecnología.

Al tratar de salvar a un joven, el científico Bruce Banner fue expuesto al destello de una bomba de rayos gamma. Ahora está condenado a transformarse en una máquina de destrucción cuando se enfurece.

### VIUDA NEGRA

A temprana edad, Natasha Romanova fue reclutada para formar parte del programa Viuda Negra, un grupo élite de mujeres agentes secretos. Ahora, siendo una de las mejores espías del mundo, es miembro de los Vengadores y se ha convertido en la legendaria Viuda Negra.

### GIGANTE

El Dr. Henry "Hank" Pym desarrolló una fórmula que le permitía encogerse y crecer. En un principio peleó junto con los Vengadores como el Hombre Hormiga pero más adelante creó este enorme personaje.

### THOR

Thor es uno de muchos de los seres más poderosos de la antigüedad, venerados como dioses, que habitaban el reino mágico de Asgard. Nombrado el más grande guerrero de Asgard, Thor emprendió un viaje hacia la Tierra donde se unió a los Vengadores para proteger a la humanidad.

### ANTORCHA HUMANA

Acompañando a su hermana Sue, Johnny Storm se sumó a la tripulación de Reed Richard en un vuelo espacial. Contaminado de radiación cósmica, Johnny se transformó en un monstruo en llamas cuando la nave se estrelló a su regreso a la Tierra. Llamándose a sí mismo Antorcha Humana, el joven Johnny encontró una nueva aventura en su vida al ser parte de los Cuatro Fantásticos.