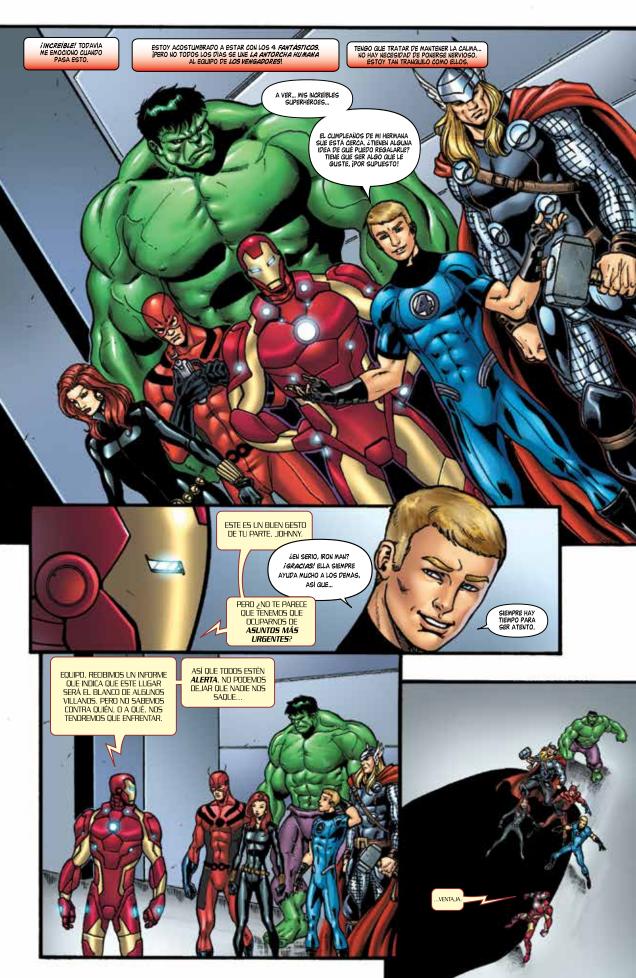

### ANTORCHA HUMANA

Acompañando a su hermana Sue, Johnny Storm se sumó a la tripulación de Reed Richard en un vuelo espacial. Contaminado de radiación cósmica, Johnny se transformó en un monstruo en llamas cuando la nave se estrelló a su regreso a la Tierra. Llamándose a sí mismo Antorcha Humana, el joven Johnny encontró una nueva aventura en su vida al ser parte de los Cuatro Fantásticos.