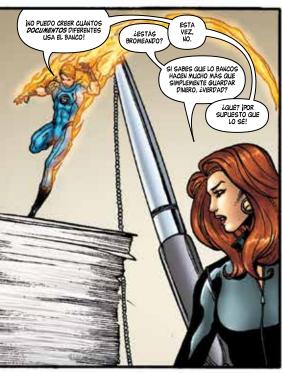

#### BANCO

Institución financiera donde se guarda el dinero.

### BANCARIO/BANCARIZACIÓN

Relativo a la banca/usar un banco para administrar tu dinero.