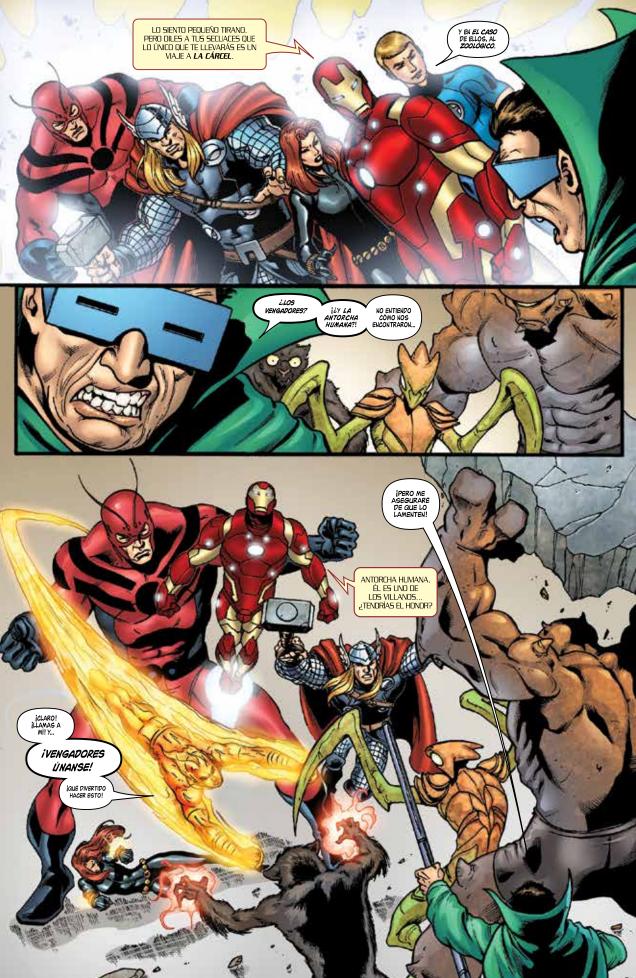

## IRON MAN

Un "joven ejecutivo con corazón de hierro," Tony Stark desarrolló una armadura que mantendría a salvo su vida después de que un fragmento de metralla se incrustara cerca de su corazón tras un ataque terrorista. Tony continúa combatiendo en pro de la justicia como un moderno caballero con una armadura de alta tecnología.

Al tratar de salvar a un joven, el científico Bruce Banner fue expuesto al destello de una bomba de rayos gamma. Ahora está condenado a transformarse en una máquina de destrucción cuando se enfurece.

### VIUDA NEGRA

A temprana edad, Natasha Romanova fue reclutada para formar parte del programa Viuda Negra, un grupo élite de mujeres agentes secretos. Ahora, siendo una de las mejores espías del mundo, es miembro de los Vengadores y se ha convertido en la legendaria Viuda Negra.

### GIGANTE

El Dr. Henry "Hank" Pym desarrolló una fórmula que le permitía encogerse y crecer. En un principio peleó junto con los Vengadores como el Hombre Hormiga pero más adelante creó este enorme personaje.

### THOR

Thor es uno de muchos de los seres más poderosos de la antigüedad, venerados como dioses, que habitaban el reino mágico de Asgard. Nombrado el más grande guerrero de Asgard, Thor emprendió un viaje hacia la Tierra donde se unió a los Vengadores para proteger a la humanidad.

### ANTORCHA HUMANA

Acompañando a su hermana Sue, Johnny Storm se sumó a la tripulación de Reed Richard en un vuelo espacial. Contaminado de radiación cósmica, Johnny se transformó en un monstruo en llamas cuando la nave se estrelló a su regreso a la Tierra. Llamándose a sí mismo Antorcha Humana, el joven Johnny encontró una nueva aventura en su vida al ser parte de los Cuatro Fantásticos.

### HOMBRE-TOPO

Tras explorar Subterránea y cavar su propio reino, como el villano Hombre Topo, a Harvey Elder le fue otorgado el poder de reinar sobre la raza Moloid y sobre otros seres monstruosos que en algún momento fueron usados para las conquistas.