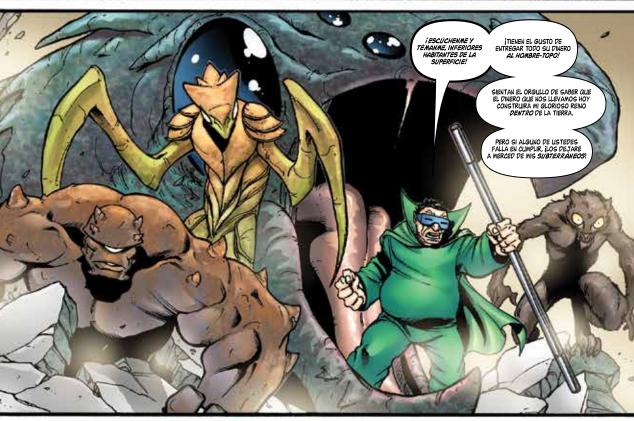

### HOMBRE-TOPO

Tras explorar Subterránea y cavar su propio reino, como el villano Hombre Topo, a Harvey Elder le fue otorgado el poder de reinar sobre la raza Moloid y sobre otros seres monstruosos que en algún momento fueron usados para las conquistas.